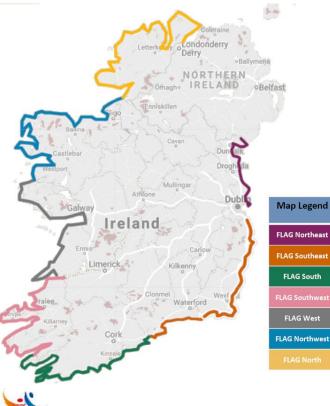

# FLAGs Selected 2016

#### 7 FLAGs Selected 2016-2021:

- FLAG North
- FLAG Northwest
- FLAG West
- FLAG South
- FLAG Southwest
- FLAG Southeast
- FLAG Northeast