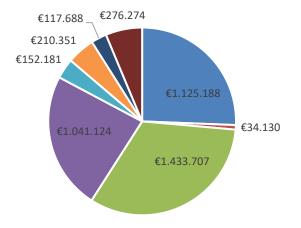

---------------|-------------------|----------|
| 2013-2015 | 62                           | €525,000                             | €312,000          | 60%      |
| 2017-2019 | 267                          | €6,610,000                           | €4,045,000        | 61%      |





## FLAG Projects 2017-2019

| Year      | Ave. Projects<br>Paid | Ave. Grant Aid<br>Paid |
|-----------|-----------------------|------------------------|
| 2017-2019 | 192                   | €2,132,000             |
| 2017-2019 | 137-228               | €1.8m - €2.7m          |





# **FLAG Projects Approved 2019**

#### Project Category by Number 2019



- Adding Value
- Lifelong Learning
- Community
- Coastal Tourism
- Heritage
- Fisheries
- Environment
- Enterprise

#### Project Category by Grant Aid 2019







## Lessons 2017-2019

- Appropriate Resources
  - Central grant aid processing
  - Regional FLAG Support
- Clarity on other OP Schemes
  - Consider overlaps, sort out conflicting

eligibility, grant aid rates etc.





### Lessons 2017-2019

- More Focused Strategies
  - Complement other OP supports
  - More local specialisation
  - Using one service provider to assist all FLAGs

brought consistency in approach but also

probably too much homogeneity, need local focus



Not many service providers!



### **THANK YOU**



An Roinn Talmhaíochta, Bia agus Mara Department of Agriculture, Food and the Marine



This measure is part-financed by the European Maritime and Fisheries Fund