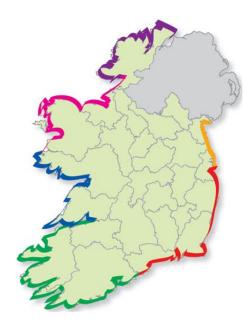

# FLAGs Established 2012/2013

#### 6 FLAGs Established 2012-2015:

- FLAG North
- FLAG Northwest
- FLAG West
- FLAG Southwest
- FLAG Southeast
- FLAG Northeast