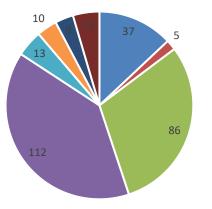

# **FLAG Projects Approved 2019**

#### Project Category by Number 2019

- Adding Value
- Lifelong Learning
- Community
- Coastal Tourism
- Heritage
- Fisheries
- Environment
- Enterprise