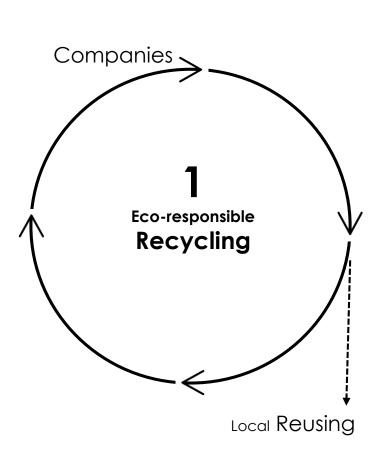

### THE CONCEPT: FROM WASTE TO DESIGN

Overall waste management concept from selective collection in companies to valorization by eco-responsible recycling or the manufacture of furniture and objects by upcycling

# THE CONCEPT: FROM WASTE TO DESIGN