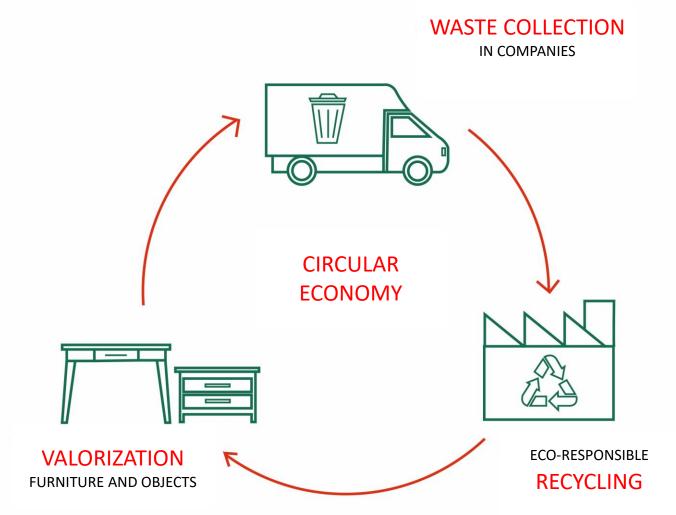

### THE CONCEPT: FROM WASTE TO DESIGN

Overall waste management concept from selective collection in companies to valorization by eco-responsible recycling or the manufacture of furniture and objects by upcycling

# THE CONCEPT: FROM WASTE TO DESIGN

# THE CONCEPT: FROM WASTE TO DESIGN

**Ecodesign** 