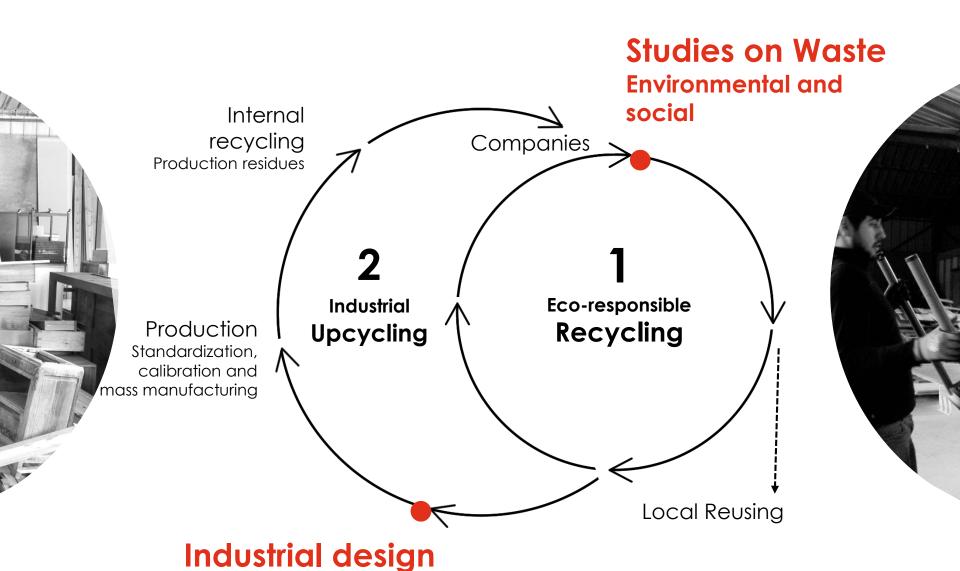

### THE CONCEPT: FROM WASTE TO DESIGN

Overall waste management concept from selective collection in companies to valorization by eco-responsible recycling or the manufacture of furniture and objects by upcycling

# THE CONCEPT: FROM WASTE TO DESIGN

# THE CONCEPT: FROM WASTE TO DESIGN

**Ecodesign** 