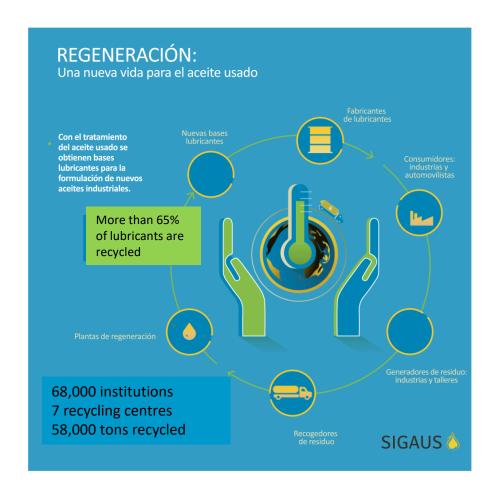

### The recycling of lubricants in Spain

- A lucrative circular economy.
- 1,544,418 tons of lubricants recovered.
- 696,821 tons of new lubricants sufficient for 172 million cars.
- 487,354 tons recycled in energy production/ 1.235.000 home
- 3,138,833 tons of CO2 captured