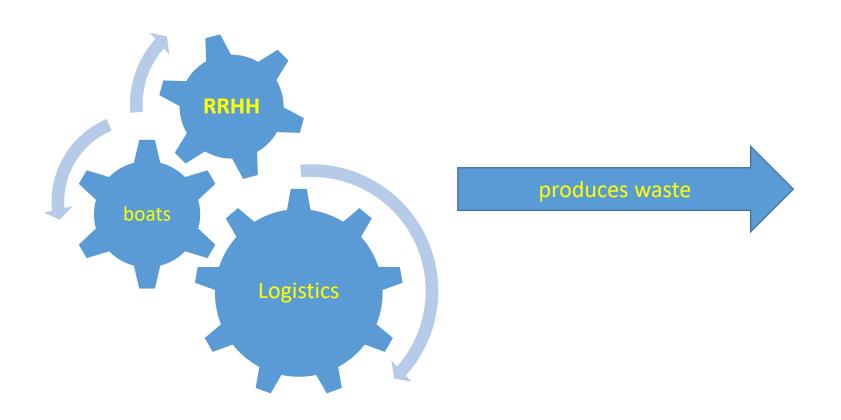

#### Collection system in fishing ports

**Initial situation** 

FEP 2007/2013

**Current situation** 

#### Collection system in fishing ports

**Initial situation** 

FEP 2007/2013

Current situation