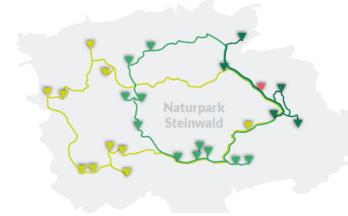

### **Exemplary Tour**

#### Haltestellen und Liefergebiet – Planen Sie gleich Ihren Wocheneinkauf!

Der mobile Dorfladen fährt drei unterschiedliche Touren und hält jede Woche zweimal in den ausgewählten Ortschaften für 30 Minuten.